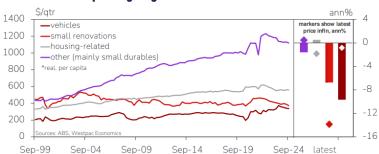

#### 22. 'Time to buy a major item' vs prices

#### 23. Consumer spending: 'big ticket' items

X E S S