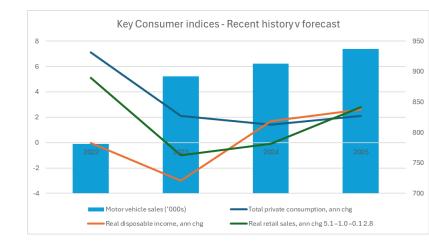

are **up from 2.2% to 3.4%**

### So far this year

- 2025 YTD
  - January 2025 national market volumes decreased by 23% compared to the previous month.
  - January 2025 saw approximately 234MW registered, putting 2025 ahead of 2024 by 6%.
  - Volumes decreased across all states, with NSW experiencing a decline of 31%

#### Segment sizes Jan 25

- 40% of all sales 10-15kW
- 26% of all sales 8-10kW
- 37% of all sales <10kW
- 12% of all sales >30kW



# $X \equiv S S$

### What's coming this year?

- Consumer sentiment 2025 positive
- Solar rooftop forecast
  - Slightly worse H1 (pause for election likely)
  - H2 will depend entirely on Federal election results and potential battery rebates
  - + battery sales could grow materialy
  - battery sales could be stalled by a rebate announcement



## $X \equiv S S$

### The Solar Coaster is real

- Notable trends & events
  - Consumer sentiment
  - VIC Backstop & fallout
  - National Backstop Oct
  - Federal election
  - WA State election
  - o Trump

#### 22. 'Time to buy a major item' vs prices





#### 23. Consumer spending: 'big ticket' items



X E S S

#### Contact us

(02) 5700 5717 admin@catchpower.com.au www.catchpower.com.au 180 Dumaresq Street, Glen Innes, NSW 2370