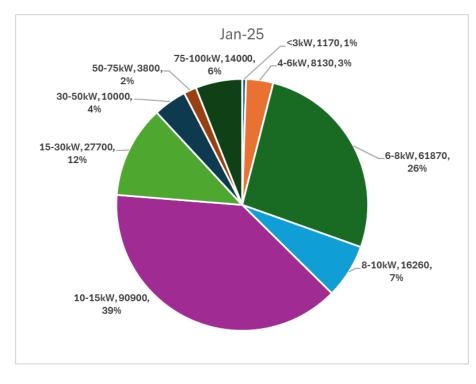

#### Segment sizes Jan 25

- 40% of all sales 10-15kW
- 26% of all sales 8-10kW
- 37% of all sales <10kW
- 12% of all sales >30kW